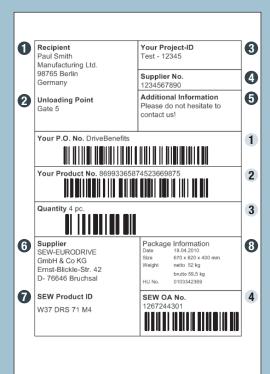

### Package label

#### Information on the package label:

- Recipient's address
- **2** Unloading point
- 3 Your project-ID
- **4** Supplier number
- **5** Free text for additional info
- 6 Supplier address
- **7** SEW item description
- 8 Package info

#### Encrypted **barcode**:

- 1 Your order number
- 2 Your product number
- **3** Quantity
- 4 SEW order number